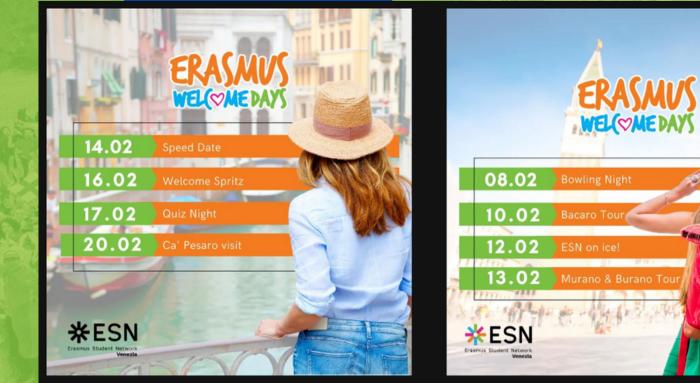

| Sat 12. 2.                                                                                  |                                                                                                                      |
| Survival Czech<br>12:00 - 14:00<br>Czech Country<br>Presentation<br>19:00 - 22:00                                        | Survival Czech<br>12:00 - 14:00<br>Guitar Jam<br>20:00 - 22:00<br>Board Games<br>20:00 - 22:00                     | Voucher Day<br>15:00                                                                        | ••                                                                                                                   |

#### **Orientation Week**







### **BUDDY PROGRAMME**





buddy.uam.poznan@esn.pl

#### Natalia

## **OUR RECRUITMENT**





### **ESNcard**





The ESNcard is the membership card of the Erasmus Student Network. It is used as a discount card in many cities and countries around Europe.



To get ESNcard you need to be for example Erasmus + student, ESNer or Buddy.



The ESNcard can be obtained from your ESN local section or via Internet. Please contact your local section to get the ESNcard.





| -24 | <u> </u> | S | NI |
|-----|----------|---|----|
|     | C C      |   | IN |

| NAME & SURNAME           |       |       |     |      |      |     |
|--------------------------|-------|-------|-----|------|------|-----|
| Sofia Moreno Suárez      |       |       |     |      |      |     |
| NATIONALITY