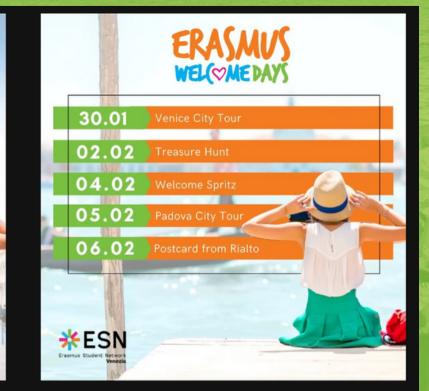

| Sat 12. 2.                                                                                  |                                                                                                                      |
| Survival Czech<br>12:00 - 14:00<br>Czech Country<br>Presentation<br>19:00 - 22:00                                        | Survival Czech<br>12:00 - 14:00<br>Guitar Jam<br>20:00 - 22:00<br>Board Games<br>20:00 - 22:00                     | Voucher Day<br>15:00                                                                        | ••                                                                                                                   |

#### **Orientation Week**







### **BUDDY PROGRAMME**





buddy.uam.poznan@esn.pl

#### Natalia

## **OUR RECRUITMENT**





### **ESNcard**





The ESNcard is the membership card of the Erasmus Student Network. It is used as a discount card in many cities and countries around Europe.



To get ESNcard you need to be for example Erasmus + student, ESNer or Buddy.



The ESNcard can be obtained from your ESN local section or via Internet. Please contact your local section to get the ESNcard.





| -24 | <u> </u> | S | NI |
|-----|----------|---|----|
|     | C C      |   | IN |

| NAME & SURNAME           |       |       |     |      |      |     |
|--------------------------|-------|-------|-----|------|------|-----|
| Sofia Moreno Suárez      |       |       |     |      |      |     |
| NATIONALITY