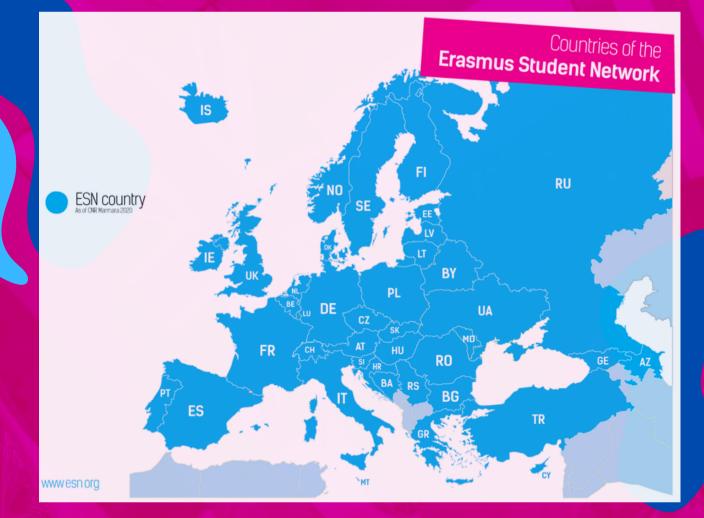

### **ESNcard**

The ESNcard is the membership card of the Erasmus Student Network. It is used as a discount card in many cities and countries around Europe.

To get ESNcard you need to be for example Erasmus + student, ESNer or Buddy.

The ESNcard can be obtained from your ESN local section or via Internet. Please contact your local section to get the ESNcard.

| -24 | <u> </u> | S | NI |
|-----|----------|---|----|
|     | C C      |   | IN |